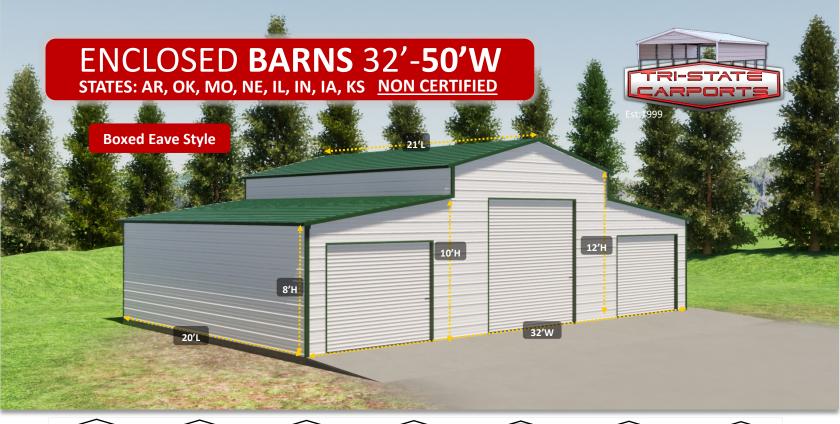

\$4,730.00

ROOF INSULATION ADD ON: Add 4' to width and multiply by length. EX. 32' wide x 21' long (36x21= 756 sf x 2.50

INSULATION (BOTH SIDES) ADD ON: Multiply leg height by length by 2. EX. 21' long x 8' tall 8x21= 168 sf x 2 = 336 sf x 2.50

INSULATION (PER END) ADD ON: Add 3' to leg height multiply by width EX. 10' wide x 8' tall 11x10= 110 sf X 1.95

| VERTICAL SIDES/ENDS ADD ON |            |         |         |         |         |  |  |  |
|----------------------------|------------|---------|---------|---------|---------|--|--|--|
|                            | 32' W-42'W | 44' W   | 46' W   | 48' W   | 50' W   |  |  |  |
| 20' L                      | \$2,839    | \$3,896 | \$4,080 | \$4,264 | \$4,440 |  |  |  |
| 25' L                      | \$2,913    | \$3,993 | \$4,177 | \$4,361 | \$4,537 |  |  |  |
| 30' L                      | \$2,987    | \$4,090 | \$4,274 | \$4,457 | \$4,634 |  |  |  |
| 35' L                      | \$3,062    | \$4,187 | \$4,371 | \$4,554 | \$4,731 |  |  |  |
| 40' L                      | \$3,136    | \$4,284 | \$4,468 | \$4,651 | \$4,828 |  |  |  |