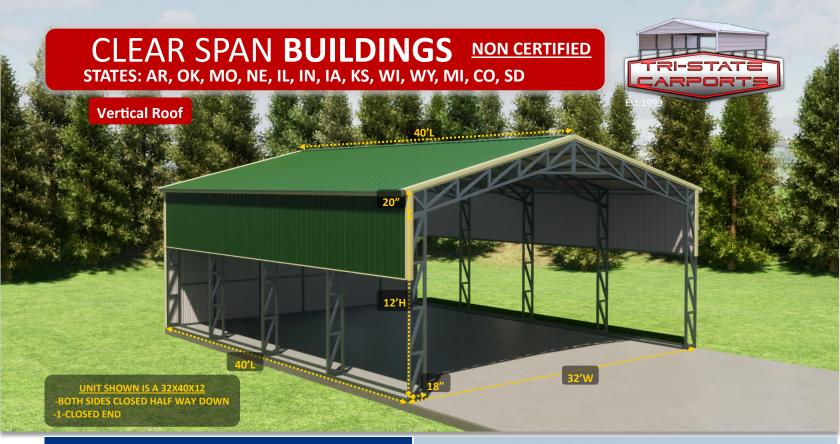

| WXL             | 32'-40'\        | N VERTI         | CAL RO          | OF STYL         | E STD 8F        | T TALL          |
|-----------------|-----------------|-----------------|-----------------|-----------------|-----------------|-----------------|
| 32x20X8         | 32x25X8         | 32x30X8         | 32x35X8         | 32x40X8         | 32x45X8         | 32x50X8         |
| <b>\$12,264</b> | <b>\$13,421</b> | <b>\$14,832</b> | <b>\$17,103</b> | <b>\$19,253</b> | <b>\$21,404</b> | <b>\$23,636</b> |
| 34x20X8         | 34x25X8         | 34x30X8         | 34x35X8         | 34x40X8         | 34x45X8         | 34x50X8         |
| <b>\$13,152</b> | <b>\$14,295</b> | <b>\$15,639</b> | <b>\$17,991</b> | <b>\$20,328</b> | <b>\$22,695</b> | <b>\$24,980</b> |
| 36x20X8         | 36x25X8         | 36x30X8         | 36x35X8         | 36x40X8         | 36x45X8         | 36x50X8         |
| <b>\$13,959</b> | <b>\$15,101</b> | <b>\$16,512</b> | <b>\$18,984</b> | <b>\$21,404</b> | <b>\$23,904</b> | <b>\$26,391</b> |
| 38x20X8         | 38x25X8         | 38x30X8         | 38x35X8         | 38x40X8         | 38x45X8         | 38x50X8         |
| <b>\$16,364</b> | <b>\$17,520</b> | <b>\$18,932</b> | <b>\$21,753</b> | <b>\$24,629</b> | <b>\$27,465</b> | <b>\$30,356</b> |
| 40x20X8         | 40x25X8         | 40x30X8         | 40x35X8         | 40x40X8         | 40x45X8         | 40x50X8         |
| <b>\$18,447</b> | <b>\$19,671</b> | <b>\$21,015</b> | <b>\$24,173</b> | <b>\$27,399</b> | <b>\$30,624</b> | <b>\$33,768</b> |

## **Standard Features Include:**

12 Gauge frame, 8ft Std legs, 29 Gauge roofing, maximum rafter 10' on center or less depending on the length, zig zag truss design, fully open. Customer must supply lull lift for all building sizes.

(ALL SIZES MUST BE INSTALLED ON A CONCRETE SURFACE ONLY)

- Free Installation On Your Level Lot
- Engineer Plans Available Call 877-494-2997
- Note: Frame Lengths Are 20',25',30' Etc. Vertical Roofs Have No Overhang Front Or Back.

\*30 Day Workmanship warranty on all Buildings, effective day of Installation. \*20 Year limited warranty on 12 Gauge framing materials assuming regular care and maintenance given to building.

We strongly recommend you to purchase vertical roofs on buildings 31ft or longer to prevent leaks.