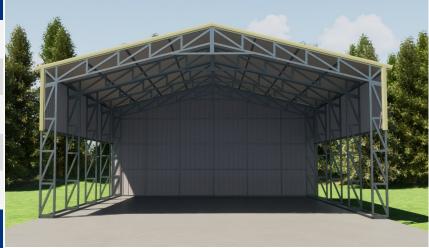

## **Standard Features Include:**

12 Gauge frame, 8ft Std legs, 29 Gauge roofing, maximum rafter 10' on center or less depending on the length, zig zag truss design, fully open. Customer must supply lull lift for all building sizes.

ON ENDS: MUST CLOSE FIRST FOR FRAME OUTS, IF NO PANELS WANTED ON END (FRAME END ONLY) DISCOUNT 20% FROM CLOSED END PRICE.

Zig Zag leg system

DOOR

Reflective Insulation Walk in door

Roll up door

45° Trim Kits