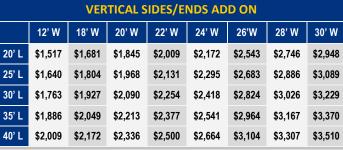

| WXL             | WXL <u>REGULAR STYLE GARAGES</u> |          |          |          | BOXED EAVE STYLE GARAGES |          |          |          | VERTICAL ROOF GARAGES |          |          |          |          |          |          |
|-----------------|----------------------------------|----------|----------|----------|--------------------------|----------|----------|----------|-----------------------|----------|----------|----------|----------|----------|----------|
| INCLUDES        | 12x21X9                          | 12x26x9  | 12x31x9  | 12x36x9  | 12x41x9                  | 12x21X9  | 12x26x9  | 12x31x9  | 12x36x9               | 12x41x9  | 12x20X9  | 12x25x9  | 12x30x9  | 12x35x9  | 12x40x9  |
| 1-10WX8H DOOR   | \$6,119                          | \$6,997  | \$7,509  | \$8,202  | \$9,065                  | \$6,298  | \$7,177  | \$7,868  | \$8,381               | \$9,244  | \$6,779  | \$7,817  | \$8,675  | \$9,357  | \$10,381 |
| *INSULATION ADD | \$2,400                          | \$2,800  | \$3,200  | \$3,600  | \$4,000                  | \$2,400  | \$2,800  | \$3,200  | \$3,600               | \$4,000  | \$2,400  | \$2,800  | \$3,200  | \$3,600  | \$4,000  |
| INCLUDES        | 18x21x9                          | 18x26x9  | 18x31x9  | 18x36x9  | 18x41x9                  | 18x21x9  | 18x26x9  | 18x31x9  | 18x36x9               | 18x41x9  | 18x20x9  | 18x25x9  | 18x30x9  | 18x35x9  | 18x40x9  |
| 2-8WX7H DOORS   | \$7,210                          | \$8,089  | \$8,601  | \$9,293  | \$10,156                 | \$7,389  | \$8,268  | \$9,139  | \$9,831               | \$10,524 | \$7,865  | \$8,905  | \$9,936  | \$10,794 | \$11,652 |
| *INSULATION ADD | \$3,075                          | \$3,550  | \$4,025  | \$4,500  | \$4,975                  | \$3,075  | \$3,550  | \$4,025  | \$4,500               | \$4,975  | \$3,075  | \$3,550  | \$4,025  | \$4,500  | \$4,975  |
| INCLUDES        | 20x21x9                          | 20x26x9  | 20x31x9  | 20x36x9  | 20x41x9                  | 20x21x9  | 20x26x9  | 20x31x9  | 20x36x9               | 20x41x9  | 20x20x9  | 20x25x9  | 20x30x9  | 20x35x9  | 20x40x9  |
| 2-9WX7H DOORS   | \$8,302                          | \$8,822  | \$9,693  | \$10,565 | \$11,607                 | \$8,482  | \$9,001  | \$10,052 | \$10,923              | \$11,966 | \$8,943  | \$9,633  | \$10,839 | \$11,872 | \$13,071 |
| *INSULATION ADD | \$3,300                          | \$3,800  | \$4,300  | \$4,800  | \$5,300                  | \$3,300  | \$3,800  | \$4,300  | \$4,800               | \$5,300  | \$3,300  | \$3,800  | \$4,300  | \$4,800  | \$5,300  |
| INCLUDES        | 22x21x9                          | 22x26x9  | 22x31x9  | 22x36x9  | 22x41x9                  | 22x21x9  | 22x26x9  | 22x31x9  | 22x36x9               | 22x41x9  | 22x20x9  | 22x25x9  | 22x30x9  | 22x35x9  | 22x40x9  |
| 2-10WX8H DOORS  | \$9,034                          | \$9,912  | \$10,962 | \$11,655 | \$12,697                 | \$9,392  | \$10,271 | \$11,142 | \$12,014              | \$13,056 | \$9,845  | \$10,885 | \$11,915 | \$12,948 | \$14,147 |
| *INSULATION ADD | \$3,525                          | \$4,050  | \$4,575  | \$5,100  | \$5,625                  | \$3,525  | \$4,050  | \$4,575  | \$5,100               | \$5,625  | \$3,525  | \$4,050  | \$4,575  | \$5,100  | \$5,625  |
| INCLUDES        | 24x21x9                          | 24x26x9  | 24x31x9  | 24x36x9  | 24x41x9                  | 24x21x9  | 24x26x9  | 24x31x9  | 24x36x9               | 24x41x9  | 24x20x9  | 24x25x9  | 24x30x9  | 24x35x9  | 24x40x9  |
| 2-10WX8H DOORS  | \$9,625                          | \$10,683 | \$11,554 | \$12,605 | \$13,647                 | \$10,163 | \$11,221 | \$12,092 | \$13,143              | \$14,240 | \$10,606 | \$11,820 | \$12,852 | \$14,058 | \$15,310 |
| *INSULATION ADD | \$3,750                          | \$4,300  | \$4,850  | \$5,400  | \$5,950                  | \$3,750  | \$4,300  | \$4,850  | \$5,400               | \$5,950  | \$3,750  | \$4,300  | \$4,850  | \$5,400  | \$5,950  |

| 26'-30'W        | WXL      | REGULAR STYLE GARAGES |          |          | WXL      | L BOXED EAVE STYLE GARAGES |          |          | WXL VERTICAL ROOF GARAGES |          |          |          |          |          |          |
|-----------------|----------|-----------------------|----------|----------|----------|----------------------------|----------|----------|---------------------------|----------|----------|----------|----------|----------|----------|
| INCLUDES        | 26x21x9  | 26x26x9               | 26x31x9  | 26x36x9  | 26x41x9  | 26x21x9                    | 26x26x9  | 26x31x9  | 26x36x9                   | 26x41x9  | 26x20x9  | 26x25x9  | 26x30x9  | 26x35x9  | 26x40x9  |
| 2-10WX8H DOOR   | \$11,231 | \$12,237              | \$13,556 | \$14,762 | \$15,938 | \$11,574                   | \$12,580 | \$13,985 | \$15,278                  | \$16,626 | \$12,303 | \$13,585 | \$15,170 | \$16,648 | \$18,094 |
| *INSULATION ADD | \$3,975  | \$4,550               | \$5,125  | \$5,700  | \$6,275  | \$3,975                    | \$4,550  | \$5,125  | \$5,700                   | \$6,275  | \$3,975  | \$4,550  | \$5,125  | \$5,700  | \$6,275  |
| INCLUDES        | 28x21x9  | 28x26x9               | 28x31x9  | 28x36x9  | 28x41x9  | 28x21x9                    | 28x26x9  | 28x31x9  | 28x36x9                   | 28x41x9  | 28x20x9  | 28x25x9  | 28x30x9  | 28x35x9  | 28x40x9  |
| 2-10WX8H DOORS  | \$11,871 | \$13,048              | \$14,195 | \$15,403 | \$16,578 | \$12,128                   | \$13,392 | \$14,624 | \$15,918                  | \$17,179 | \$12,939 | \$14,388 | \$15,806 | \$17,283 | \$18,730 |
| *INSULATION ADD | \$4,200  | \$4,800               | \$5,400  | \$6,000  | \$6,600  | \$4,200                    | \$4,800  | \$5,400  | \$6,000                   | \$6,600  | \$4,200  | \$4,800  | \$5,400  | \$6,000  | \$6,600  |
| INCLUDES        | 30x21x9  | 30x26x9               | 30x31x9  | 30x36x9  | 30x41x9  | 30x21x9                    | 30x26x9  | 30x31x9  | 30x36x9                   | 30x41x9  | 30x20x9  | 30x25x9  | 30x30x9  | 30x35x9  | 30x40x9  |
| 2-10WX8H DOORS  | \$12,510 | \$13,687              | \$15,008 | \$16,386 | \$17,905 | \$12,768                   | \$14,032 | \$14,437 | \$16,902                  | \$18,506 | \$13,575 | \$15,023 | \$16,609 | \$18,254 | \$20,035 |
| *INSULATION ADD | \$4,425  | \$5,050               | \$5,675  | \$6,300  | \$6,925  | \$4,425                    | \$5,050  | \$5,675  | \$6,300                   | \$6,925  | \$4,425  | \$5,050  | \$5,675  | \$6,300  | \$6,925  |

\*Insulation add means roof, sides walls and ends walls are covered with R Value 14.7 insulation.

| - |                                |       |                               |         |                     |                        |  |  |
|---|--------------------------------|-------|-------------------------------|---------|---------------------|------------------------|--|--|
|   | 12G FRA<br>UPGRAI<br>12'-24' w | DE    | 12G FRA<br>UPGRA<br>26'-30' w | DE      | 3' BRACE<br>UPGRADE | MOBILE HOME<br>ANCHORS |  |  |
| ľ | 21' LONG                       | \$672 | 21' LONG                      | \$792   | \$72                | \$300                  |  |  |
|   | 26' LONG                       | \$720 | 26' LONG                      | \$968   | \$86                | \$360                  |  |  |
|   | 31' LONG                       | \$816 | 31' LONG                      | \$1,144 | \$101               | \$420                  |  |  |
|   | 36' LONG                       | \$864 | 36' LONG                      | \$1,320 | \$115               | \$480                  |  |  |
|   | 41' LONG                       | \$912 | 41' LONG                      | \$1,496 | \$130               | \$540                  |  |  |