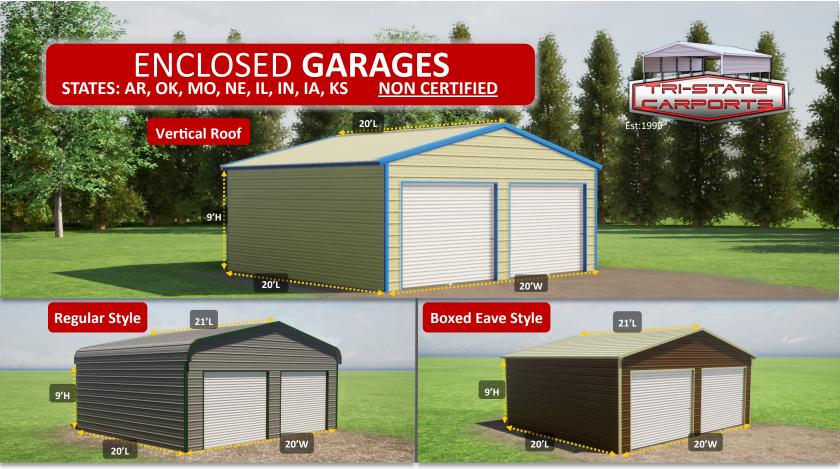

- Free Installation On Your Level Lot
- Engineer Plans Available Call 877-494-2997
- Note: Frame Lengths Are 20',25',30' Etc. Vertical Roofs Have No Overhang Front Or Back.

- Financing Available / Rent To Own Available
- Rebar Anchors Included /Concrete Anchors Included

\*30 Day Workmanship warranty on all Buildings, effective day of Installation. \*20 Year limited warranty on 12 Gauge framing materials assuming regular care and maintenance given to building.

We strongly recommend you to purchase vertical roofs on buildings 31ft or longer to prevent leaks.