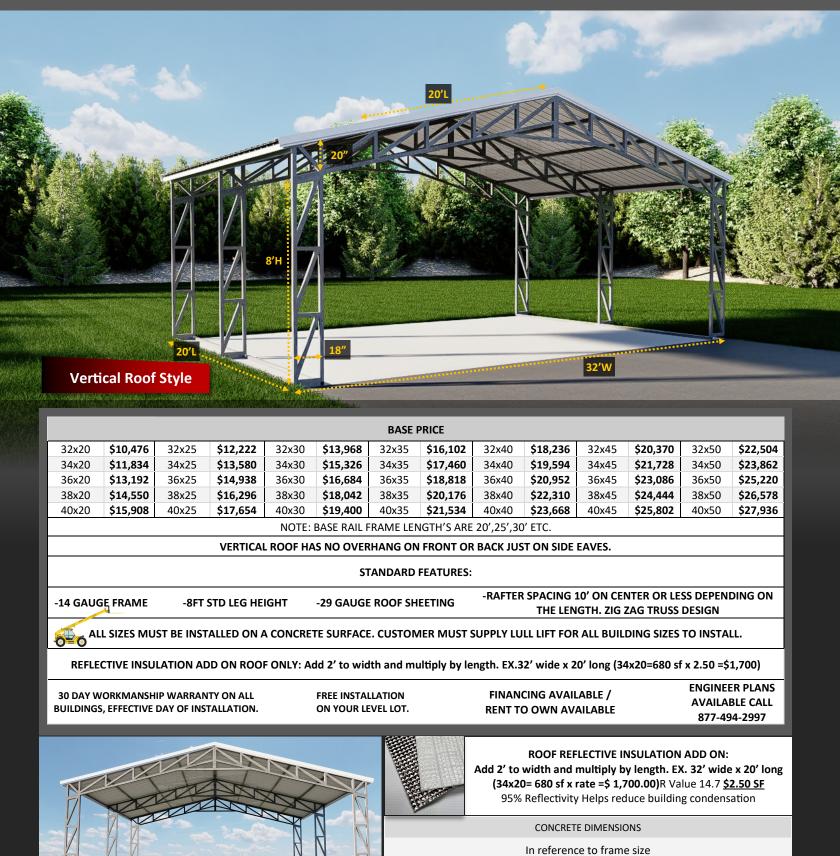

**Ex. 32'Wx20'L** building frame size. Make pad 32'8"Wx20'8"L. Make the extra 4" all around slope away from the building edge to run off water.

## **CLEAR SPAN 32'-40' WIDE OPTIONS**

| LEG H                                                                                                                        | EIGHT                  | CHART           | 1                    |                    |                  |                                      |                         |                                                                         | ITEM                                                                             | SIZE                                                        | PRICE PER<br>EACH    |
|------------------------------------------------------------------------------------------------------------------------------|------------------------|-----------------|----------------------|--------------------|------------------|--------------------------------------|-------------------------|-------------------------------------------------------------------------|----------------------------------------------------------------------------------|-------------------------------------------------------------|----------------------|
|                                                                                                                              | 20'L                   | 25'L            | 20/1                 | 25/1               | 40/1             | 45/1                                 | 50/1                    | 9                                                                       | EXTRA FRAME BOW                                                                  | 32'-36'WIDE                                                 | \$1,152              |
|                                                                                                                              |                        | -               | 30'L                 | 35'L               | 40'L             | 45'L                                 | 50'L                    |                                                                         | EXTRA FRAME BOW                                                                  | 38'-40'WIDE                                                 | \$1,296              |
|                                                                                                                              |                        |                 | \$1,334              |                    |                  |                                      |                         |                                                                         | ADD \$20.00 FOR EA                                                               |                                                             |                      |
|                                                                                                                              |                        |                 | \$1,610              |                    |                  |                                      |                         |                                                                         | MOBILE HOME ANCHOR                                                               | 3/4"WX30"H                                                  | \$30.00              |
|                                                                                                                              |                        |                 | \$1,886              |                    |                  |                                      |                         | T                                                                       | ASPHALT ANCHOR                                                                   | 3/4"WX30"H                                                  | \$30.00              |
|                                                                                                                              |                        |                 |                      |                    |                  |                                      | \$3,450                 | • •                                                                     | WINDOW                                                                           | 24"WX36"H                                                   | \$190.00             |
|                                                                                                                              |                        |                 | \$2,438              |                    |                  |                                      |                         |                                                                         | MAN DOOR                                                                         | 24 10//30 11                                                | Ş150.00              |
|                                                                                                                              |                        |                 | \$2,714              |                    |                  |                                      |                         |                                                                         | (LEFT OUTSWING)                                                                  | 36"WX80"H                                                   | \$515.00             |
|                                                                                                                              |                        |                 |                      |                    |                  |                                      | \$4,278                 | Controlated                                                             | · · /                                                                            | R SIDE DOOR INST                                            | ALL                  |
| 16FT \$2,622 \$2,944 \$3,266 \$3,588 \$3,910 \$4,232 \$4,554<br>CLOSE BOTH SIDES CHART (VERTICAL SIDING)                     |                        |                 |                      |                    |                  |                                      |                         |                                                                         | IF HEADER BAR IS NEEDED ADD \$100.00                                             |                                                             |                      |
| CLOSE                                                                                                                        | BOTH S<br>20'L         | IDES CH<br>25'L | iart (ve<br>30'l     | ERTICAL<br>35'L    | SIDING           | 45'L                                 | 50'L                    |                                                                         | BUILDING MUST BE A MIN O                                                         |                                                             |                      |
| огт (                                                                                                                        |                        |                 |                      |                    |                  |                                      | \$3,402                 |                                                                         | ROLL UP DOOR                                                                     | 6'WX6'H                                                     | \$704.00             |
|                                                                                                                              |                        |                 |                      |                    |                  |                                      |                         | 1                                                                       | ROLL UP DOOR                                                                     | 8'WX7'H                                                     | \$848.00             |
|                                                                                                                              |                        |                 |                      |                    |                  | 3,024 \$3,438 \$<br>3,330 \$3,816 \$ |                         | F                                                                       | ROLL UP DOOR                                                                     | 9'WX7'H                                                     | \$920.00             |
|                                                                                                                              |                        |                 |                      |                    |                  | 3,636 \$4,194                        |                         |                                                                         | ROLL UP DOOR                                                                     | 10'WX8'H                                                    | \$992.00             |
|                                                                                                                              |                        |                 |                      |                    |                  |                                      | \$5,202                 |                                                                         |                                                                                  |                                                             |                      |
|                                                                                                                              |                        |                 |                      |                    |                  |                                      |                         |                                                                         | ROLL UP DOOR                                                                     | 10'WX10'H                                                   | \$1,064.00           |
| 13FT \$2,628 \$3,006 \$3,402 \$3,816 \$4,248 \$4,950 \$5,652                                                                 |                        |                 |                      |                    |                  |                                      |                         |                                                                         | ROLL UP DOOR                                                                     | 12'WX12'H                                                   | \$2,304.00           |
| 14FT \$2,862 \$3,258 \$3,672 \$4,104 \$4,554 \$5,328 \$6,102<br>15FT \$3,096 \$3,510 \$3,942 \$4,392 \$4,986 \$5,832 \$6,678 |                        |                 |                      |                    |                  |                                      |                         |                                                                         | ADD \$100.00 SIDE DOOR F                                                         |                                                             | •                    |
| 16FT \$3,330 \$3,762 \$4,212 \$4,680 \$5,166 \$6,084 \$7,002                                                                 |                        |                 |                      |                    |                  |                                      |                         |                                                                         | MUST BE 1' TALLER TO INSTALL DOOR ON SIDE.<br>ELECTRIC DOOR OPENER \$950.00 EACH |                                                             |                      |
| REFLECTIVE INSULATION (BOTH SIDES) ADD ON:                                                                                   |                        |                 |                      |                    |                  |                                      | φ <i>1</i> ,002         | h-                                                                      |                                                                                  |                                                             |                      |
| Multiply leg height by length by 2.                                                                                          |                        |                 |                      |                    |                  |                                      |                         |                                                                         | EXTRA PANELS 36" WIDE                                                            | 21'L                                                        | \$130.00 EA.         |
| EX. 21' long x 8' tall 8x20= 160 sf x 2 =320 sf x 2.50                                                                       |                        |                 |                      |                    |                  | sf x 2.50                            | )                       |                                                                         | EXTRA PANELS 36" WIDE                                                            | 26'L                                                        | \$158.00 EA.         |
| = \$800.00 both sides                                                                                                        |                        |                 |                      |                    |                  |                                      |                         |                                                                         | EXTRA PANELS 36" WIDE                                                            | 31'L                                                        | \$187.00 EA.         |
| CLOSE ONE END CHART (VERTICAL SIDING)                                                                                        |                        |                 |                      |                    |                  |                                      |                         |                                                                         | EXTRA PANELS 36" WIDE                                                            | *36'L                                                       | \$213.00 EA.         |
|                                                                                                                              | 32'V                   |                 | 34'W                 | 36'W               |                  | 'W                                   | 40'W                    | <u> </u>                                                                | EXTRA PANELS 36" WIDE                                                            | *41'L                                                       | \$259.00 EA.         |
| ост                                                                                                                          | \$3,25                 |                 |                      | \$3,638            | -                |                                      | \$4,026                 | Ag Panel 29 Guage                                                       | *NOT A COI                                                                       | NTINUOUS PANEL                                              |                      |
| 8FT<br>9FT                                                                                                                   |                        |                 | 3,444                |                    |                  |                                      |                         |                                                                         | GABLE END (VERTICAL)                                                             | 32'-36' WIDE                                                | \$720.00 EA.         |
| 9F1<br>10FT                                                                                                                  | \$3,53<br>\$3,81       |                 | 3,725<br>4,006       | \$3,919<br>\$4,200 |                  |                                      | \$4,307<br>\$4,588      |                                                                         | GABLE END (VERTICAL)                                                             | 37'-40' WIDE                                                | \$864.00 EA.         |
|                                                                                                                              |                        |                 |                      |                    |                  |                                      |                         |                                                                         | EXTENDED GABLE END                                                               |                                                             | ¢1 152 00 БА         |
| 11FT<br>12FT                                                                                                                 | \$4,09<br>\$4,37       |                 | 4,287                | \$4,481<br>\$4,860 |                  |                                      | \$4,869<br>\$5,345      |                                                                         | (VERTICAL)                                                                       | 32'-36' WIDE                                                | \$1,152.00 EA        |
| 13FT                                                                                                                         | \$4,65                 |                 | 4,617                | \$5,141            |                  |                                      | \$5,626<br>\$5,626      |                                                                         | EXTENDED GABLE END                                                               | 37'-40' WIDE                                                | \$1,296.00 EA        |
| 13FT<br>14FT                                                                                                                 | \$4,03                 |                 | 4,899                | \$5,422            |                  |                                      | \$5,020<br>\$5,907      | 4 7 7 8 8 8                                                             | (VERTICAL)                                                                       | 57 40 WIDE                                                  | 91,290.00 LA         |
| 15FT                                                                                                                         | \$5,21                 |                 | 5,180<br>5,510       | \$5,801            |                  |                                      | \$6,383                 |                                                                         | EXTENDED GABLE IS GAB                                                            | LE PLUS 3FT MOR                                             | E ENCLOSED.          |
| 16FT                                                                                                                         | \$5,50                 |                 | 5,791                | \$6,082            |                  |                                      | \$6,664<br>\$6,664      |                                                                         | EXTRA L TRIM                                                                     | 10'6"                                                       | \$1.25 PER FT        |
| TOLL                                                                                                                         |                        |                 |                      |                    |                  |                                      | Ş0,004                  |                                                                         | EXTRA J TRIM                                                                     | 10'6"                                                       | \$1.12 PER FT        |
| <u>REFLECTIVE INSULATION (</u> PER END) ADD ON:<br>Add 3' to leg height multiply by width                                    |                        |                 |                      |                    |                  |                                      |                         |                                                                         | 45° TRIM KIT                                                                     |                                                             | \$99.00 EA.          |
| EX. 32' wide x 8' tall 11x32= 352 sf x 2.50                                                                                  |                        |                 |                      |                    |                  |                                      |                         |                                                                         | MUST CLOSE END OF                                                                | R SIDE FIRST FOR T                                          | RIM KIT.             |
| _                                                                                                                            |                        |                 | = \$880.0            | 00 per en          | d                | _                                    |                         |                                                                         |                                                                                  |                                                             |                      |
| FRAME<br>OUTS                                                                                                                | WIND<br><u>\$80.00</u> |                 | WALK DO<br>90.00 EA  | OR<br>CH FRA       |                  |                                      | ON END                  | 0.00 EACH<br>0.00 EACH<br>13'W-16'W ON SID<br>E MAX ON END AND SIDE DOO | DE <u>\$900.00 EACH</u> NO PANELS                                                | UST CLOSE FIRST FO<br>WANTED ON END (F<br>NT 20% FROM CLOSI | RAME END ONLY        |
| ~                                                                                                                            |                        |                 |                      |                    |                  |                                      | <u></u>                 |                                                                         |                                                                                  |                                                             | -                    |
|                                                                                                                              |                        |                 |                      | \$100.00           |                  |                                      |                         | onnection fees valid only if you                                        |                                                                                  | Connecting end to e                                         |                      |
| Г                                                                                                                            |                        |                 | pu                   | rchase le          | ss <u>than Ş</u> | <u>500.00</u>                        | ł                       | Idings at the same time (not on                                         | existing buildings)                                                              | Connecting side to s                                        | ide. <u>\$200.00</u> |
|                                                                                                                              |                        |                 |                      |                    |                  |                                      |                         |                                                                         |                                                                                  |                                                             |                      |
|                                                                                                                              |                        | -               |                      |                    |                  |                                      |                         |                                                                         |                                                                                  |                                                             |                      |
|                                                                                                                              |                        |                 | .                    |                    |                  |                                      |                         |                                                                         | H A A                                                                            |                                                             |                      |
| abor Fe                                                                                                                      | es 20                  | rL 25           | 5'L 30               | 0'L 35             | 5'L 40           | )'L 4                                | 5'L                     | 50'L                                                                    |                                                                                  | N                                                           |                      |
| Build ov<br>fee                                                                                                              | er \$3                 | 50 \$4          | .00 \$4              | 50 \$5             | 00 \$5           | 50 \$                                | 500                     | 650                                                                     |                                                                                  | AMA                                                         |                      |
| Cut leg fo                                                                                                                   | ee                     |                 |                      |                    |                  |                                      | E TO HAVE<br>RE INSTALL |                                                                         |                                                                                  |                                                             |                      |
| -                                                                                                                            |                        |                 | \$750.               | .00 CHAR           | ge to re         | CUT AT                               | SHOP.                   |                                                                         |                                                                                  | N N                                                         |                      |
|                                                                                                                              | We st                  |                 | ecommer<br>ings 31ft | -                  | -                |                                      | roofs on                |                                                                         |                                                                                  |                                                             |                      |
| L                                                                                                                            |                        |                 |                      |                    |                  |                                      |                         | Image shown:                                                            |                                                                                  |                                                             |                      |
|                                                                                                                              |                        |                 |                      |                    |                  |                                      |                         | with vertical sidi                                                      |                                                                                  |                                                             | 2025 V1              |