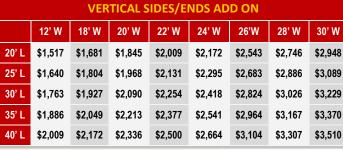

• Vertical Roofs Have No Overhang Front Or Back.

"ALL PRICES SUBJECT TO CHANGE WITHOUT NOTICE"

| 26'-30'W        | WXL      | REGULAR STYLE GARAGES |          | WXL      | WXL BOXED EAVE STYLE GARAGES |          |          | WXL VERTICAL ROOF GARAGES |          |          |          |          |          |          |          |
|-----------------|----------|-----------------------|----------|----------|------------------------------|----------|----------|---------------------------|----------|----------|----------|----------|----------|----------|----------|
| INCLUDES        | 26x21x9  | 26x26x9               | 26x31x9  | 26x36x9  | 26x41x9                      | 26x21x9  | 26x26x9  | 26x31x9                   | 26x36x9  | 26x41x9  | 26x20x9  | 26x25x9  | 26x30x9  | 26x35x9  | 26x40x9  |
| 2-10WX8H DOOR   | \$10,749 | \$11,755              | \$13,074 | \$14,280 | \$15,456                     | \$11,092 | \$12,098 | \$13,503                  | \$14,796 | \$16,144 | \$11,821 | \$13,103 | \$14,688 | \$16,166 | \$17,612 |
| *INSULATION ADD | \$3,975  | \$4,550               | \$5,125  | \$5,700  | \$6,275                      | \$3,975  | \$4,550  | \$5,125                   | \$5,700  | \$6,275  | \$3,975  | \$4,550  | \$5,125  | \$5,700  | \$6,275  |
| INCLUDES        | 28x21x9  | 28x26x9               | 28x31x9  | 28x36x9  | 28x41x9                      | 28x21x9  | 28x26x9  | 28x31x9                   | 28x36x9  | 28x41x9  | 28x20x9  | 28x25x9  | 28x30x9  | 28x35x9  | 28x40x9  |
| 2-10WX8H DOORS  | \$11,295 | \$12,472              | \$13,619 | \$14,827 | \$16,002                     | \$11,552 | \$12,816 | \$14,048                  | \$15,342 | \$16,603 | \$12,363 | \$13,812 | \$15,230 | \$16,707 | \$18,154 |
| *INSULATION ADD | \$4,200  | \$4,800               | \$5,400  | \$6,000  | \$6,600                      | \$4,200  | \$4,800  | \$5,400                   | \$6,000  | \$6,600  | \$4,200  | \$4,800  | \$5,400  | \$6,000  | \$6,600  |
| INCLUDES        | 30x21x9  | 30x26x9               | 30x31x9  | 30x36x9  | 30x41x9                      | 30x21x9  | 30x26x9  | 30x31x9                   | 30x36x9  | 30x41x9  | 30x20x9  | 30x25x9  | 30x30x9  | 30x35x9  | 30x40x9  |
| 2-10WX8H DOORS  | \$11,840 | \$13,017              | \$14,338 | \$15,716 | \$17,235                     | \$12,098 | \$13,362 | \$14,767                  | \$16,232 | \$17,836 | \$12,905 | \$14,353 | \$15,939 | \$17,584 | \$19,365 |
| *INSULATION ADD | \$4,425  | \$5,050               | \$5,675  | \$6,300  | \$6,925                      | \$4,425  | \$5,050  | \$5,675                   | \$6,300  | \$6,925  | \$4,425  | \$5,050  | \$5,675  | \$6,300  | \$6,925  |