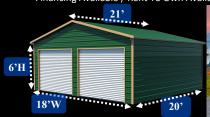

## ENCLOSED GARAGES 12'- 24'

STATES: AR, OK, MO, NE, IL, IN, IA, KS **NON CERTIFIED** 

| WXL             | WXL <u>REGULAR STYLE GARAGES</u> |          |          |          |          | BOXED EAVE STYLE GARAGES |          |          |          | <u>VERTICAL ROOF GARAGES</u> |          |          |          |          |          |
|-----------------|----------------------------------|----------|----------|----------|----------|--------------------------|----------|----------|----------|------------------------------|----------|----------|----------|----------|----------|
| INCLUDES        | 12x21X9                          | 12x26x9  | 12x31x9  | 12x36x9  | 12x41x9  | 12x21X9                  | 12x26x9  | 12x31x9  | 12x36x9  | 12x41x9                      | 12x20X9  | 12x25x9  | 12x30x9  | 12x35x9  | 12x40x9  |
| 1-10WX8H DOOR   | \$5,847                          | \$6,725  | \$7,237  | \$7,930  | \$8,793  | \$6,026                  | \$6,905  | \$7,596  | \$8,109  | \$8,972                      | \$6,507  | \$7,545  | \$8,403  | \$9,085  | \$10,109 |
| *INSULATION ADD | \$2,400                          | \$2,800  | \$3,200  | \$3,600  | \$4,000  | \$2,400                  | \$2,800  | \$3,200  | \$3,600  | \$4,000                      | \$2,400  | \$2,800  | \$3,200  | \$3,600  | \$4,000  |
| INCLUDES        | 18x21x9                          | 18x26x9  | 18x31x9  | 18x36x9  | 18x41x9  | 18x21x9                  | 18x26x9  | 18x31x9  | 18x36x9  | 18x41x9                      | 18x20x9  | 18x25x9  | 18x30x9  | 18x35x9  | 18x40x9  |
| 2-8WX7H DOORS   | \$7,056                          | \$7,935  | \$8,447  | \$9,139  | \$10,002 | \$7,235                  | \$8,114  | \$8,985  | \$9,677  | \$10,370                     | \$7,711  | \$8,751  | \$9,782  | \$10,640 | \$11,498 |
| *INSULATION ADD | \$3,075                          | \$3,550  | \$4,025  | \$4,500  | \$4,975  | \$3,075                  | \$3,550  | \$4,025  | \$4,500  | \$4,975                      | \$3,075  | \$3,550  | \$4,025  | \$4,500  | \$4,975  |
| INCLUDES        | 20x21x9                          | 20x26x9  | 20x31x9  | 20x36x9  | 20x41x9  | 20x21x9                  | 20x26x9  | 20x31x9  | 20x36x9  | 20x41x9                      | 20x20x9  | 20x25x9  | 20x30x9  | 20x35x9  | 20x40x9  |
| 2-9WX7H DOORS   | \$8,066                          | \$8,586  | \$9,457  | \$10,329 | \$11,371 | \$8,246                  | \$8,765  | \$9,816  | \$10,687 | \$11,730                     | \$8,707  | \$9,397  | \$10,603 | \$11,636 | \$12,835 |
| *INSULATION ADD | \$3,300                          | \$3,800  | \$4,300  | \$4,800  | \$5,300  | \$3,300                  | \$3,800  | \$4,300  | \$4,800  | \$5,300                      | \$3,300  | \$3,800  | \$4,300  | \$4,800  | \$5,300  |
| INCLUDES        | 22x21x9                          | 22x26x9  | 22x31x9  | 22x36x9  | 22x41x9  | 22x21x9                  | 22x26x9  | 22x31x9  | 22x36x9  | 22x41x9                      | 22x20x9  | 22x25x9  | 22x30x9  | 22x35x9  | 22x40x9  |
| 2-10WX8H DOORS  | \$8,716                          | \$9,594  | \$10,644 | \$11,337 | \$12,379 | \$9,074                  | \$9,953  | \$10,824 | \$11,696 | \$12,738                     | \$9,527  | \$10,567 | \$11,597 | \$12,630 | \$13,829 |
| *INSULATION ADD | \$3,525                          | \$4,050  | \$4,575  | \$5,100  | \$5,625  | \$3,525                  | \$4,050  | \$4,575  | \$5,100  | \$5,625                      | \$3,525  | \$4,050  | \$4,575  | \$5,100  | \$5,625  |
| INCLUDES        | 24x21x9                          | 24x26x9  | 24x31x9  | 24x36x9  | 24x41x9  | 24x21x9                  | 24x26x9  | 24x31x9  | 24x36x9  | 24x41x9                      | 24x20x9  | 24x25x9  | 24x30x9  | 24x35x9  | 24x40x9  |
| 2-10WX8H DOORS  | \$9,225                          | \$10,283 | \$11,154 | \$12,205 | \$13,247 | \$9,763                  | \$10,821 | \$11,692 | \$12,743 | \$13,840                     | \$10,206 | \$11,420 | \$12,452 | \$13,658 | \$14,910 |
| *INSULATION ADD | \$3,750                          | \$4,300  | \$4,850  | \$5,400  | \$5,950  | \$3,750                  | \$4,300  | \$4,850  | \$5,400  | \$5,950                      | \$3,750  | \$4,300  | \$4,850  | \$5,400  | \$5,950  |

In reference to frame size
Ex. 12'Wx20'L building frame size.
Make pad 12'8"Wx20'8"L.
the extra 4" all around make
it slope away from the building
edge to run off water.

**CONCRETE DIMENSIONS** 

| Labor Fees | Build over fee | Cut legs on site |  |  |  |  |
|------------|----------------|------------------|--|--|--|--|
| 20'L       | \$200          | \$150            |  |  |  |  |
| 25'L       | \$250          | \$200            |  |  |  |  |
| 30'L       | \$300          | \$250            |  |  |  |  |
| 35′L       | \$350          | \$300            |  |  |  |  |
| 40'L       | \$400          | \$350            |  |  |  |  |