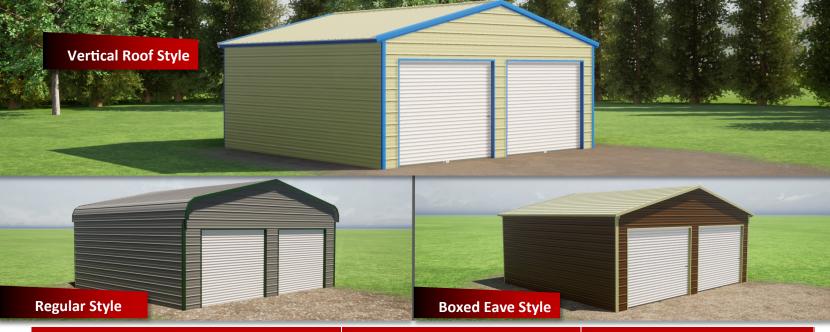

## ENCLOSED GARAGES 12'- 24'

STATES: AR, OK, MO, NE, IL, IN, IA, KS **NON CERTIFIED** 

| WXL             | WXL <u>REGULAR STYLE GARAGES</u> |          |          |          |          | BOXED EAVE STYLE GARAGES |          |          |          | <u>VERTICAL ROOF GARAGES</u> |          |          |          |          |          |
|-----------------|----------------------------------|----------|----------|----------|----------|--------------------------|----------|----------|----------|------------------------------|----------|----------|----------|----------|----------|
| INCLUDES        | 12x21X9                          | 12x26x9  | 12x31x9  | 12x36x9  | 12x41x9  | 12x21X9                  | 12x26x9  | 12x31x9  | 12x36x9  | 12x41x9                      | 12x20X9  | 12x25x9  | 12x30x9  | 12x35x9  | 12x40x9  |
| 1-10WX8H DOOR   | \$5,847                          | \$6,725  | \$7,237  | \$7,930  | \$8,793  | \$6,026                  | \$6,905  | \$7,596  | \$8,109  | \$8,972                      | \$6,507  | \$7,545  | \$8,403  | \$9,085  | \$10,109 |
| *INSULATION ADD | \$2,400                          | \$2,800  | \$3,200  | \$3,600  | \$4,000  | \$2,400                  | \$2,800  | \$3,200  | \$3,600  | \$4,000                      | \$2,400  | \$2,800  | \$3,200  | \$3,600  | \$4,000  |
| INCLUDES        | 18x21x9                          | 18x26x9  | 18x31x9  | 18x36x9  | 18x41x9  | 18x21x9                  | 18x26x9  | 18x31x9  | 18x36x9  | 18x41x9                      | 18x20x9  | 18x25x9  | 18x30x9  | 18x35x9  | 18x40x9  |
| 2-8WX7H DOORS   | \$7,056                          | \$7,935  | \$8,447  | \$9,139  | \$10,002 | \$7,235                  | \$8,114  | \$8,985  | \$9,677  | \$10,370                     | \$7,711  | \$8,751  | \$9,782  | \$10,640 | \$11,498 |
| *INSULATION ADD | \$3,075                          | \$3,550  | \$4,025  | \$4,500  | \$4,975  | \$3,075                  | \$3,550  | \$4,025  | \$4,500  | \$4,975                      | \$3,075  | \$3,550  | \$4,025  | \$4,500  | \$4,975  |
| INCLUDES        | 20x21x9                          | 20x26x9  | 20x31x9  | 20x36x9  | 20x41x9  | 20x21x9                  | 20x26x9  | 20x31x9  | 20x36x9  | 20x41x9                      | 20x20x9  | 20x25x9  | 20x30x9  | 20x35x9  | 20x40x9  |
| 2-9WX7H DOORS   | \$8,066                          | \$8,586  | \$9,457  | \$10,329 | \$11,371 | \$8,246                  | \$8,765  | \$9,816  | \$10,687 | \$11,730                     | \$8,707  | \$9,397  | \$10,603 | \$11,636 | \$12,835 |
| *INSULATION ADD | \$3,300                          | \$3,800  | \$4,300  | \$4,800  | \$5,300  | \$3,300                  | \$3,800  | \$4,300  | \$4,800  | \$5,300                      | \$3,300  | \$3,800  | \$4,300  | \$4,800  | \$5,300  |
| INCLUDES        | 22x21x9                          | 22x26x9  | 22x31x9  | 22x36x9  | 22x41x9  | 22x21x9                  | 22x26x9  | 22x31x9  | 22x36x9  | 22x41x9                      | 22x20x9  | 22x25x9  | 22x30x9  | 22x35x9  | 22x40x9  |
| 2-10WX8H DOORS  | \$8,716                          | \$9,594  | \$10,644 | \$11,337 | \$12,379 | \$9,074                  | \$9,953  | \$10,824 | \$11,696 | \$12,738                     | \$9,527  | \$10,567 | \$11,597 | \$12,630 | \$13,829 |
| *INSULATION ADD | \$3,525                          | \$4,050  | \$4,575  | \$5,100  | \$5,625  | \$3,525                  | \$4,050  | \$4,575  | \$5,100  | \$5,625                      | \$3,525  | \$4,050  | \$4,575  | \$5,100  | \$5,625  |
| INCLUDES        | 24x21x9                          | 24x26x9  | 24x31x9  | 24x36x9  | 24x41x9  | 24x21x9                  | 24x26x9  | 24x31x9  | 24x36x9  | 24x41x9                      | 24x20x9  | 24x25x9  | 24x30x9  | 24x35x9  | 24x40x9  |
| 2-10WX8H DOORS  | \$9,225                          | \$10,283 | \$11,154 | \$12,205 | \$13,247 | \$9,763                  | \$10,821 | \$11,692 | \$12,743 | \$13,840                     | \$10,206 | \$11,420 | \$12,452 | \$13,658 | \$14,910 |
| *INSULATION ADD | \$3,750                          | \$4,300  | \$4,850  | \$5,400  | \$5,950  | \$3,750                  | \$4,300  | \$4,850  | \$5,400  | \$5,950                      | \$3,750  | \$4,300  | \$4,850  | \$5,400  | \$5,950  |

• Vertical Roofs Have No Overhang Front Or Back.

"ALL PRICES SUBJECT TO CHANGE WITHOUT NOTICE"

| 26'-30'W        | WXL      | REGULAR STYLE GARAGES |          | WXL      | WXL BOXED EAVE STYLE GARAGES |          |          | WXL VERTICAL ROOF GARAGES |          |          |          |          |          |          |          |
|-----------------|----------|-----------------------|----------|----------|------------------------------|----------|----------|---------------------------|----------|----------|----------|----------|----------|----------|----------|
| INCLUDES        | 26x21x9  | 26x26x9               | 26x31x9  | 26x36x9  | 26x41x9                      | 26x21x9  | 26x26x9  | 26x31x9                   | 26x36x9  | 26x41x9  | 26x20x9  | 26x25x9  | 26x30x9  | 26x35x9  | 26x40x9  |
| 2-10WX8H DOOR   | \$10,749 | \$11,755              | \$13,074 | \$14,280 | \$15,456                     | \$11,092 | \$12,098 | \$13,503                  | \$14,796 | \$16,144 | \$11,821 | \$13,103 | \$14,688 | \$16,166 | \$17,612 |
| *INSULATION ADD | \$3,975  | \$4,550               | \$5,125  | \$5,700  | \$6,275                      | \$3,975  | \$4,550  | \$5,125                   | \$5,700  | \$6,275  | \$3,975  | \$4,550  | \$5,125  | \$5,700  | \$6,275  |
| INCLUDES        | 28x21x9  | 28x26x9               | 28x31x9  | 28x36x9  | 28x41x9                      | 28x21x9  | 28x26x9  | 28x31x9                   | 28x36x9  | 28x41x9  | 28x20x9  | 28x25x9  | 28x30x9  | 28x35x9  | 28x40x9  |
| 2-10WX8H DOORS  | \$11,295 | \$12,472              | \$13,619 | \$14,827 | \$16,002                     | \$11,552 | \$12,816 | \$14,048                  | \$15,342 | \$16,603 | \$12,363 | \$13,812 | \$15,230 | \$16,707 | \$18,154 |
| *INSULATION ADD | \$4,200  | \$4,800               | \$5,400  | \$6,000  | \$6,600                      | \$4,200  | \$4,800  | \$5,400                   | \$6,000  | \$6,600  | \$4,200  | \$4,800  | \$5,400  | \$6,000  | \$6,600  |
| INCLUDES        | 30x21x9  | 30x26x9               | 30x31x9  | 30x36x9  | 30x41x9                      | 30x21x9  | 30x26x9  | 30x31x9                   | 30x36x9  | 30x41x9  | 30x20x9  | 30x25x9  | 30x30x9  | 30x35x9  | 30x40x9  |
| 2-10WX8H DOORS  | \$11,840 | \$13,017              | \$14,338 | \$15,716 | \$17,235                     | \$12,098 | \$13,362 | \$14,767                  | \$16,232 | \$17,836 | \$12,905 | \$14,353 | \$15,939 | \$17,584 | \$19,365 |
| *INSULATION ADD | \$4,425  | \$5,050               | \$5,675  | \$6,300  | \$6,925                      | \$4,425  | \$5,050  | \$5,675                   | \$6,300  | \$6,925  | \$4,425  | \$5,050  | \$5,675  | \$6,300  | \$6,925  |